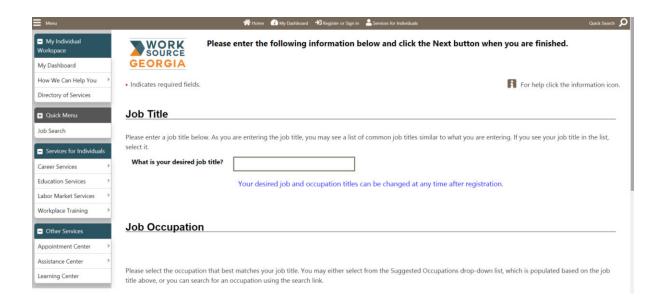

# f. Employment Information

6. Under **Desired Job**, enter your desired job title. As entering the job title, you may see a list of suggested occupations based on what you entered. If you see an occupation that matches, select it.

(If you cannot find an accurate occupation, or if it's empty, click the Search for an occupation link)

7. Please select all that apply under **Ethnic Origin**.

9. Select either yes or no under Military Service and click Finish.