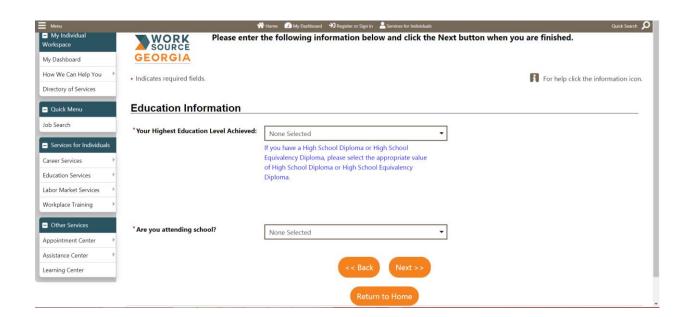

full last name, and last four digits of social security number.)

### **Example:**

Name: George Washington

Social Security Number: 123-45-6789 User Name: GWASHINGTON6789







(Email address will be verified. If you do not have an email address, click on the link to Create E-mail Account to create a new email).



If you are a male and have not registered with the Selective Service, please click on the "Selective Service website" link to connect you to the Selective Service Online Registration site.

4. Enter your information.



- 5. Go through the series of filling out **all** the following information:
- a. Residential Area/Mailing Address





### **b.** Phone Numbers



# c. Preferred Notification Method & Site Access



# d. Citizenship & Disability



# e. Education Information



# f. Employment Information





6. Under **Desired Job**, enter your desired job title. As entering the job title, you may see a list of suggested occupations based on what you entered. If you see an occupation that matches, select it.





(If you cannot find an accurate occupation, or if it's empty, click the Search for an occupation link)

7. Please select all that apply under **Ethnic Origin**.





9. Select either yes or no under Military Service and click Finish.



8. This completes your online application! Please click on the **"My Individual Workspace"** tab on the left to start your career search.



9. You have successfully set up your Georgia Work Ready Online Participant Portal account!