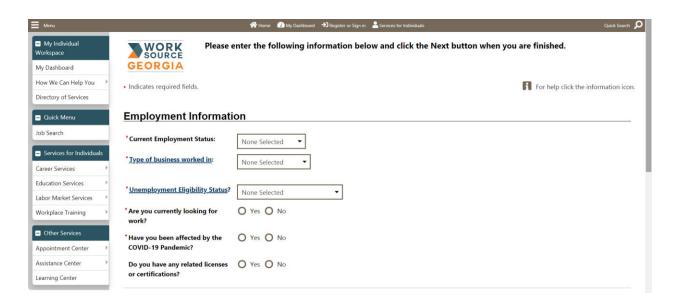

# f. Employment Information

6. Under **Desired Job**, enter your desired job title. As entering the job title, you may see a list of suggested occupations based on what you entered. If you see an occupation that matches, select it.