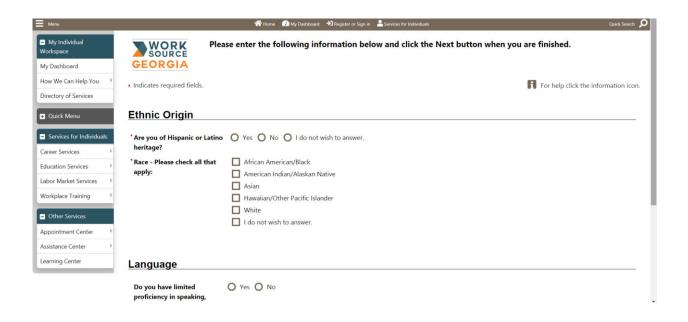

(If you cannot find an accurate occupation, or if it's empty, click the Search for an occupation link)

7. Please select all that apply under **Ethnic Origin**.

9. Select either yes or no under Military Service and click Finish.