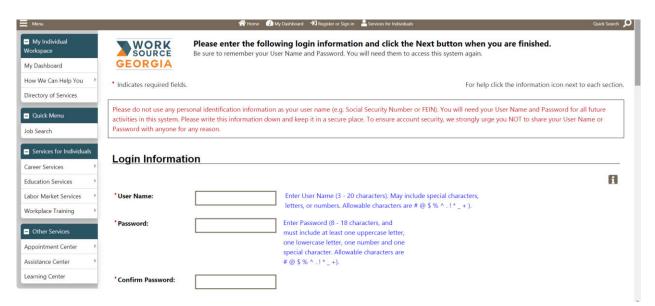

3. Fill out the following information under the **Login Information**, **Social Security Number**, **Primary Location Information and Demographic Information** bracket.

(User Name needs to be entered as the first letter of your first name, full last name, and last four digits of social security number.)

### **Example:**

Name: George Washington

Social Security Number: 123-45-6789 User Name: GWASHINGTON6789

(Email address will be verified. If you do not have an email address, click on the link to Create E-mail Account to create a new email).