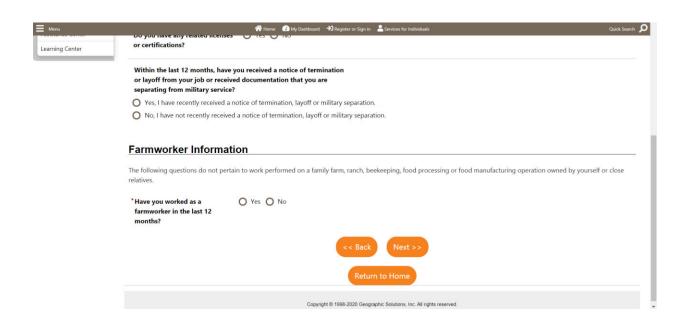

# f. Employment Information

6. Under **Desired Job**, enter your desired job title. As entering the job title, you may see a list of suggested occupations based on what you entered. If you see an occupation that matches, select it.