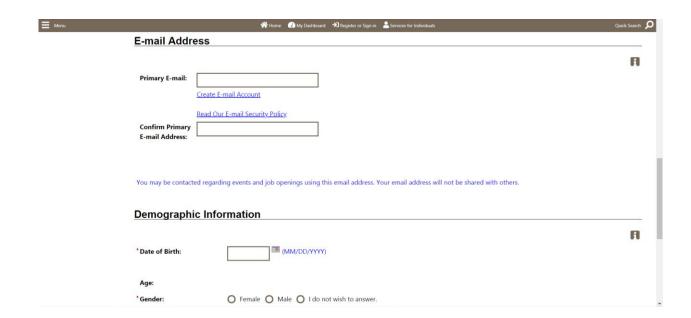

### **Example:**

Name: George Washington

Social Security Number: 123-45-6789 User Name: GWASHINGTON6789

(Email address will be verified. If you do not have an email address, click on the link to Create E-mail Account to create a new email).

If you are a male and have not registered with the Selective Service, please click on the "Selective Service website" link to connect you to the Selective Service Online Registration site.

4. Enter your information.