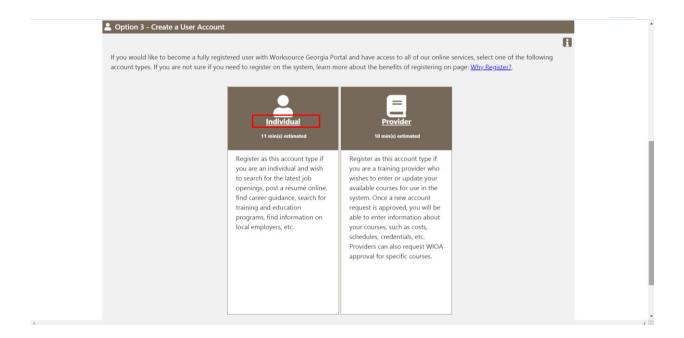

# WorkSource Georgia Mountains Georgia Work Ready Online Participant Portal Registration www.worksourcegaportal.com

1. Click on the **Not Registered** link below Username to create a new account.

2. Under Option 2 – Create a User Account, click on the **Individual** link.