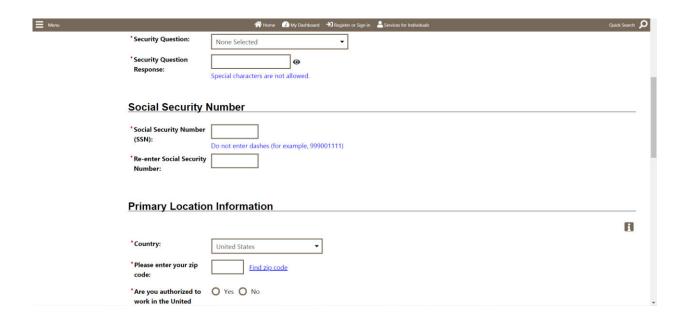

If you are a male and have not registered with the Selective Service, please click on the "Selective Service website" link to connect you to the Selective Service Online Registration site.

4. Enter your information.

- 5. Go through the series of filling out **all** the following information:
- a. Residential Area/Mailing Address