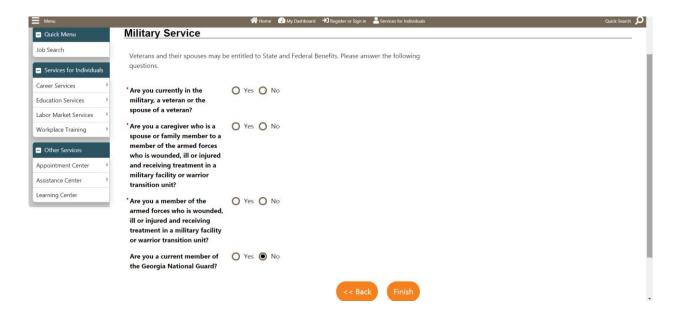

(If you cannot find an accurate occupation, or if it's empty, click the Search for an occupation link)

7. Please select all that apply under **Ethnic Origin**.

9. Select either yes or no under Military Service and click Finish.