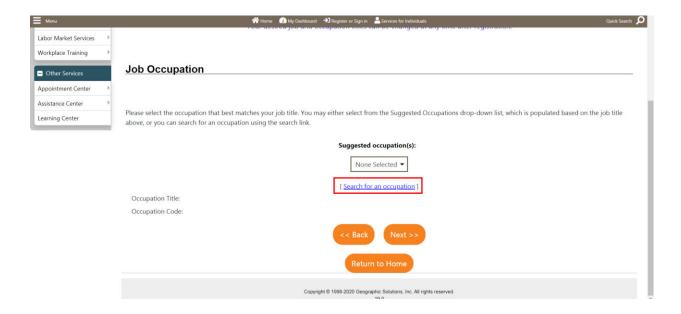

# f. Employment Information

6. Under **Desired Job**, enter your desired job title. As entering the job title, you may see a list of suggested occupations based on what you entered. If you see an occupation that matches, select it.

(If you cannot find an accurate occupation, or if it's empty, click the Search for an occupation link)

7. Please select all that apply under **Ethnic Origin**.

9. Select either yes or no under Military Service and click Finish.