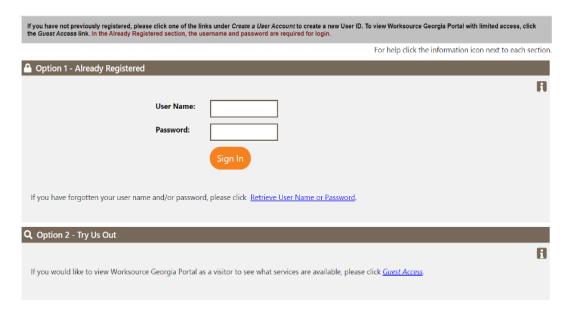

# WorkSource Georgia Mountains Georgia Work Ready Online Participant Portal Registration www.worksourcegaportal.com

1. Click on the **Not Registered** link below Username to create a new account.

2. Under Option 2 – Create a User Account, click on the **Individual** link.